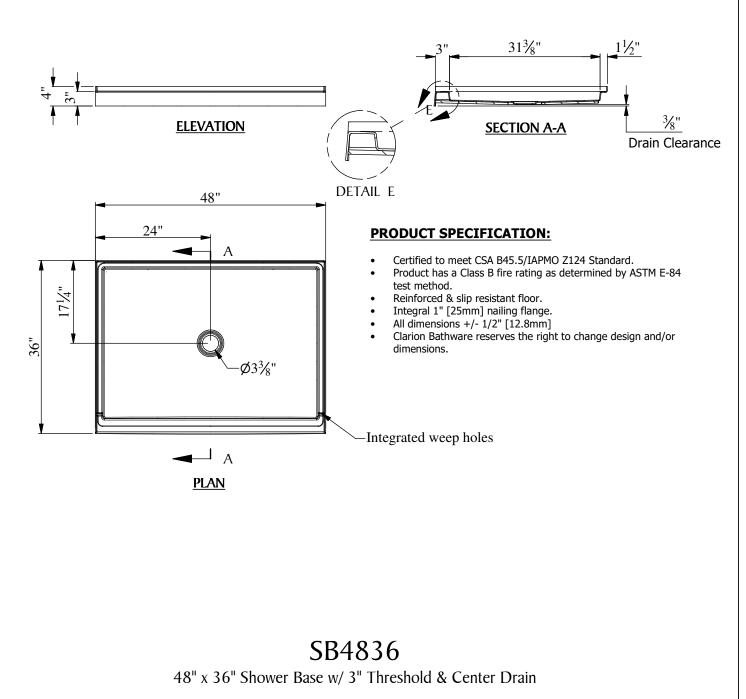

## **ICON Series Shower Base**

| <b>Clarion</b><br>BATHWARE<br>44 Amsler Ave.<br>Shippenville, PA 16254                                                                                                                                                                                   | Phone: (814) 226-5374<br>Toll Free: (800) 576-9228<br>Fax: (814) 226-0730<br>www.clarionbathware.com | Mold Fabrication will not begin until Standard mold production is ( | approved drawing is received.<br>weeks) unless quoted otherwise. | DWG. #<br>SB4836 -CUT |
|----------------------------------------------------------------------------------------------------------------------------------------------------------------------------------------------------------------------------------------------------------|------------------------------------------------------------------------------------------------------|---------------------------------------------------------------------|------------------------------------------------------------------|-----------------------|
|                                                                                                                                                                                                                                                          |                                                                                                      | Signatures For Approval:<br>Customer:                               | Date:                                                            |                       |
|                                                                                                                                                                                                                                                          |                                                                                                      | Clarion Engineer:                                                   |                                                                  | By: CAL               |
|                                                                                                                                                                                                                                                          |                                                                                                      | Clarion SVP of Sales:                                               |                                                                  | Date: 5/28/2021       |
| ***IMPOTANT NOTICE*** Clarion bathware reserces the right to change the design and/or dimensions of its products at any time. This drawing may have been updaed since this publication was issued. Before placing an order for any product, refer to our |                                                                                                      |                                                                     |                                                                  |                       |